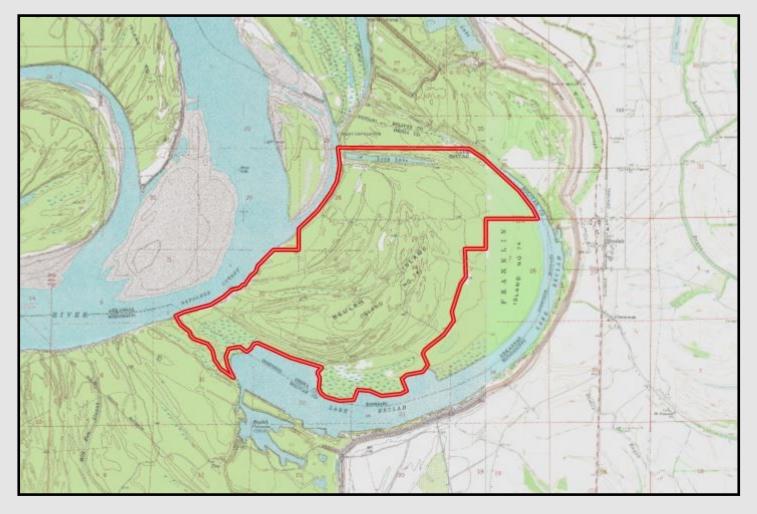

th Walk-in Cooler (Full Time Game Care on Site)
- Wildlife Biologist (John Varnell) Big Buck Program
- Full-Time Caretaker for Past 15+ Years —Howard Gilbert
- Membership Subject to 30 Day Approval Process

Beulah Island Hunting Club is one of the most affordable equity shares currently listed along the Mississippi River. The club is located just 10 minutes from Rosedale, Mississippi and is accessed by driving from the Mississippi side of the River. The camp area is very clean and nice. All cabins are raised and most are constructed with cypress exteriors. So if you are looking to join a Mississippi River Equity Club Share for less than \$200,000, don't wait too long!! Call Michael Oswalt today for your private showing!!































**AERIAL MAP** 





**CLUB MAP** 





ΤΟΡΟ ΜΑΡ





## DIRECTIONAL MAP

**Directions:** From Rosedale, MS head south on MS-1/Main St toward Bruce St for 1.6 mi. Turn right onto David Work Dr. in 2.1 mi. Continue onto Beulah Island Rd.