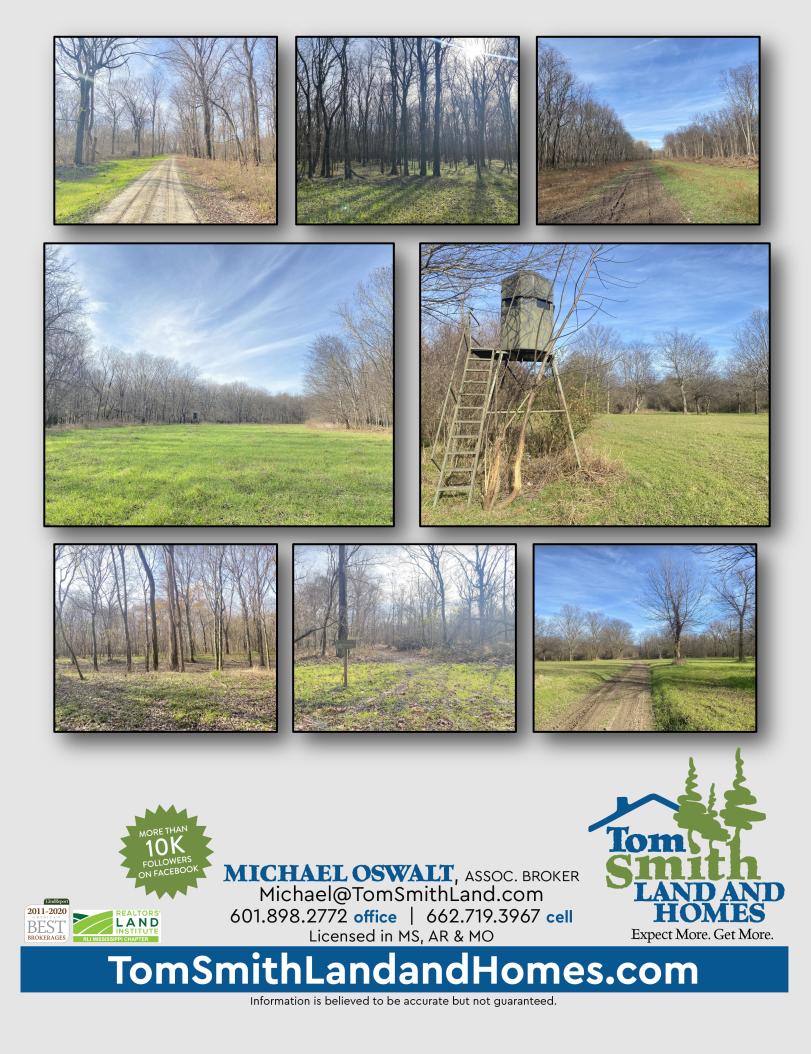

## $2,863 \pm acres$ on the Mississippi River in Desha County, Arkansas

- 2,863± acres of MS River Hunting Land (ONE OF THE MOST AFFORDABLE EQUITY CLUBS CURRENTLY LISTED)
- 1,832± acres owned (Timber Reservation on 1,530 Acres through 2034) 1,031 ± Acres Leased
- Cabin Lake Lots Available
- 27 Shares owned by 27 People (Low Pressure Hunting)
- Annual Dues \$4,500 / No Debt on Club
- Commercial Kitchen with Cooks (Open for Deer Season and Some of Turkey Season)
- Very Family Oriented (Wives and Kids Welcomed at all times!!)
- Great Fishing on Long Lake Just 3 Minutes from Boat Ramp Access to MS River (Rosedale Port) - Great Year-Round Fishing
- Top-Notch Miss River Island Hunting (Deer, Turkey, Duck, Hogs, and all Small Game)
- 30+ Wildlife Plots Planted Annually
- Land Diversity (Mature Timber, Young Timber, Cutover, Select Cutover, Food Plots, Sloughs, Lakes)
- Miles and Miles of Interior Roads
- Duck Hunting (Depending on Rainfall and River Stages)
- Tons of Deer Stands scattered throughout
- Skinning Shed with Walk-in Cooler (Full Time Game Care on Site)
- Wildlife Biologist (John Varnell) Big Buck Program
- Full-Time Caretaker for Past 15+ Years —Howard Gilbert
- Membership Subject to 30 Day Approval Process