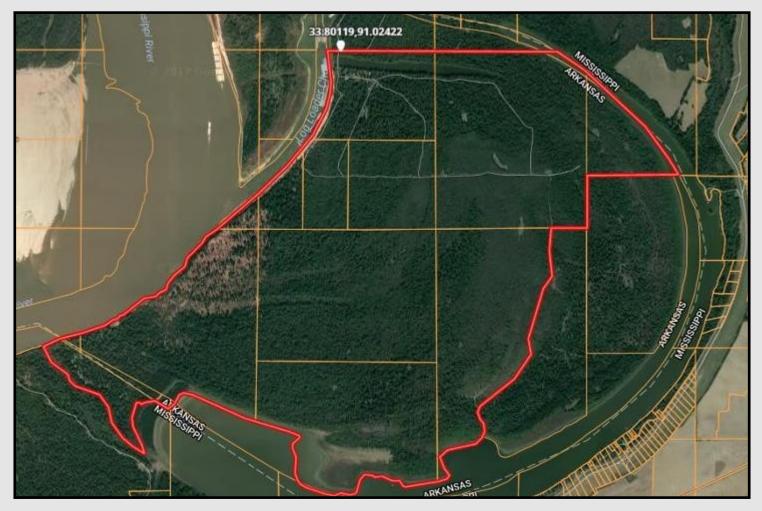

**AERIAL MAP** 

**CLUB MAP** 

ΤΟΡΟ ΜΑΡ

## DIRECTIONAL MAP

**Directions:** From Rosedale, MS head south on MS-1/Main St toward Bruce St for 1.6 mi. Turn right onto David Work Dr. in 2.1 mi. Continue onto Beulah Island Rd.