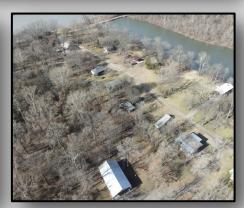

Beulah Island Hunting Club is one of the most affordable equity shares currently listed along the Mississippi River. The club is located just 10 minutes from Rosedale, Mississippi and is accessed by driving from the Mississippi side of the River. The camp area is very clean and nice. All cabins are raised and most are constructed with cypress exteriors. So if you are looking to join a Mississippi River Equity Club Share for less than \$200,000, don't wait too long!! Call Michael Oswalt today for your private showing!!

**AERIAL MAP** 

**CLUB MAP** 

ΤΟΡΟ ΜΑΡ