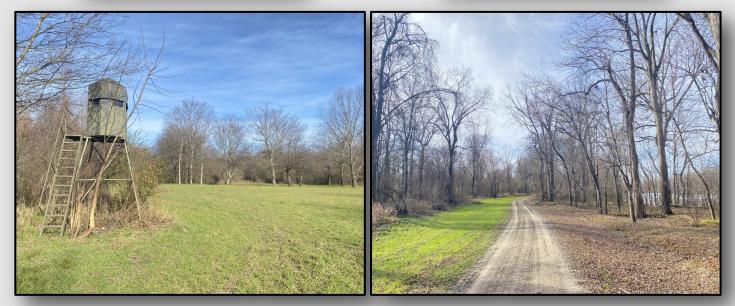

## $2,863 \pm acres$ on the Mississippi River in Desha County, Arkansas

- 2,863± acres of MS River Hunting Land (ONE OF THE MOST AFFORDABLE EQUITY CLUBS CURRENTLY LISTED)
- 1,832± acres owned (Timber Reservation on 1,530 Acres through 2034) 1,031 ± Acres Leased
- Cabin Lake Lots Available
- 27 Shares owned by 27 People (Low Pressure Hunting)
- Annual Dues \$4,500 / No Debt on Club
- Commercial Kitchen with Cooks (Open for Deer Season and Some of Turkey Season)
- Very Family Oriented (Wives and Kids Welcomed at all times!!)
- Great Fishing on Long Lake Just 3 Minutes from Boat Ramp Access to MS River (Rosedale Port) - Great Year-Round Fishing
- Top-Notch Miss River Island Hunting (Deer, Turkey, Duck, Hogs, and all Small Game)
- 30+ Wildlife Plots Planted Annually
- Land Diversity (Mature Timber, Young Timber, Cutover, Select Cutover, Food Plots, Sloughs, Lakes)
- Miles and Miles of Interior Roads
- Duck Hunting (Depending on Rainfall and River Stages)
- Tons of Deer Stands scattered throughout
- Skinning Shed with Walk-in Cooler (Full Time Game Care on Site)
- Wildlife Biologist (John Varnell) Big Buck Program
- Full-Time Caretaker for Past 15+ Years —Howard Gilbert
- Membership Subject to 30 Day Approval Process

Beulah Island Hunting Club is one of the most affordable equity shares currently listed along the Mississippi River. The club is located just 10 minutes from Rosedale, Mississippi and is accessed by driving from the Mississippi side of the River. The camp area is very clean and nice. All cabins are raised and most are constructed with cypress exteriors. So if you are looking to join a Mississippi River Equity Club Share for less than \$200,000, don't wait too long!! Call Michael Oswalt today for your private showing!!