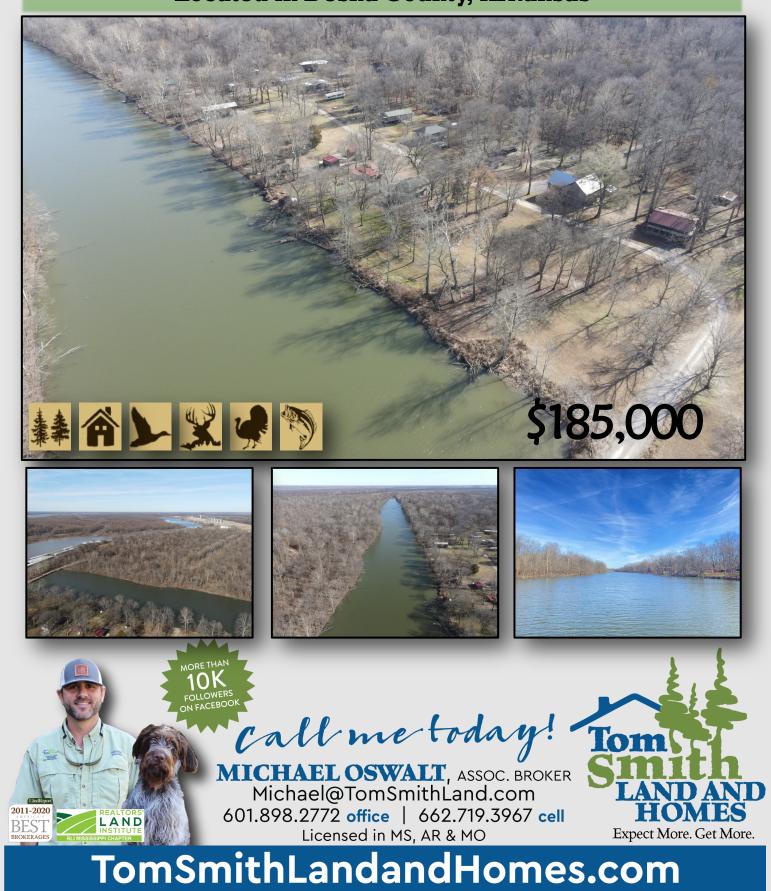

## $2,863 \pm acres$ on the Mississippi River in Desha County, Arkansas

- 2,863± acres of MS River Hunting Land (ONE OF THE MOST AFFORDABLE EQUITY CLUBS CURRENTLY LISTED)
- 1,832± acres owned (Timber Reservation on 1,530 Acres through 2034) 1,031 ± Acres Leased
- Cabin Lake Lots Available
- 27 Shares owned by 27 People (Low Pressure Hunting)
- Annual Dues \$4,500 / No Debt on Club
- Commercial Kitchen with Cooks (Open for Deer Season and Some of Turkey Season)
- Very Family Oriented (Wives and Kids Welcomed at all times!!)
- Great Fishing on Long Lake Just 3 Minutes from Boat Ramp Access to MS River (Rosedale Port) - Great Year-Round Fishing
- Top-Notch Miss River Island Hunting (Deer, Turkey, Duck, Hogs, and all Small Game)
- 30+ Wildlife Plots Planted Annually
- Land Diversity (Mature Timber, Young Timber, Cutover, Select Cutover, Food Plots, Sloughs, Lakes)
- Miles and Miles of Interior Roads
- Duck Hunting (Depending on Rainfall and River Stages)
- Tons of Deer Stands scattered throughout
- Skinning Shed with Walk-in Cooler (Full Time Game Care on Site)
- Wildlife Biologist (John Varnell) Big Buck Program
- Full-Time Caretaker for Past 15+ Years —Howard Gilbert
- Membership Subject to 30 Day Approval Process

Beulah Island Hunting Club is one of the most affordable equity shares currently listed along the Mississippi River. The club is located just 10 minutes from Rosedale, Mississippi and is accessed by driving from the Mississippi side of the River. The camp area is very clean and nice. All cabins are raised and most are constructed with cypress exteriors. So if you are looking to join a Mississippi River Equity Club Share for less than \$200,000, don't wait too long!! Call Michael Oswalt today for your private showing!!