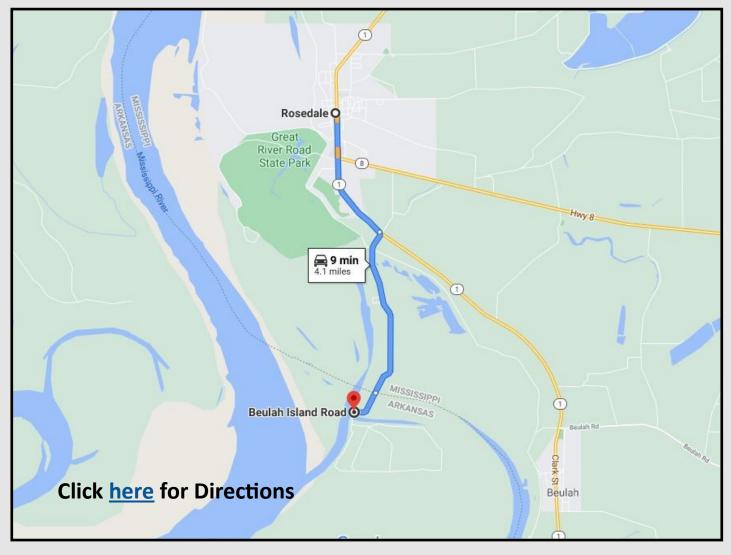

## DIRECTIONAL MAP

**Directions:** From Rosedale, MS head south on MS-1/Main St toward Bruce St for 1.6 mi. Turn right onto David Work Dr. in 2.1 mi. Continue onto Beulah Island Rd.