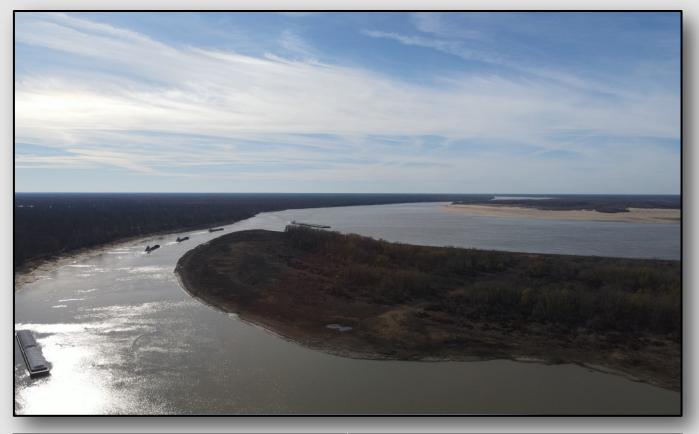

## $2,863 \pm acres$ on the Mississippi River in Desha County, Arkansas

- 2,863± acres of MS River Hunting Land (ONE OF THE MOST AFFORDABLE EQUITY CLUBS CURRENTLY LISTED)
- 1,832± acres owned (Timber Reservation on 1,530 Acres through 2034) 1,031 ± Acres Leased
- Cabin Lake Lots Available
- 27 Shares owned by 27 People (Low Pressure Hunting)
- Annual Dues \$4,500 / No Debt on Club
- Commercial Kitchen with Cooks (Open for Deer Season and Some of Turkey Season)
- Very Family Oriented (Wives and Kids Welcomed at all times!!)
- Great Fishing on Long Lake Just 3 Minutes from Boat Ramp Access to MS River (Rosedale Port) - Great Year-Round Fishing
- Top-Notch Miss River Island Hunting (Deer, Turkey, Duck, Hogs, and all Small Game)
- 30+ Wildlife Plots Planted Annually
- Land Diversity (Mature Timber, Young Timber, Cutover, Select Cutover, Food Plots, Sloughs, Lakes)
- Miles and Miles of Interior Roads
- Duck Hunting (Depending on Rainfall and River Stages)
- Tons of Deer Stands scattered throughout
- Skinning Shed with Walk-in Cooler (Full Time Game Care on Site)
- Wildlife Biologist (John Varnell) Big Buck Program
- Full-Time Caretaker for Past 15+ Years —Howard Gilbert
- Membership Subject to 30 Day Approval Process

Beulah Island Hunting Club is one of the most affordable equity shares currently listed along the Mississippi River. The club is located just 10 minutes from Rosedale, Mississippi and is accessed by driving from the Mississippi side of the River. The camp area is very clean and nice. All cabins are raised and most are constructed with cypress exteriors. So if you are looking to join a Mississippi River Equity Club Share for less than \$200,000, don't wait too long!! Call Michael Oswalt today for your private showing!!