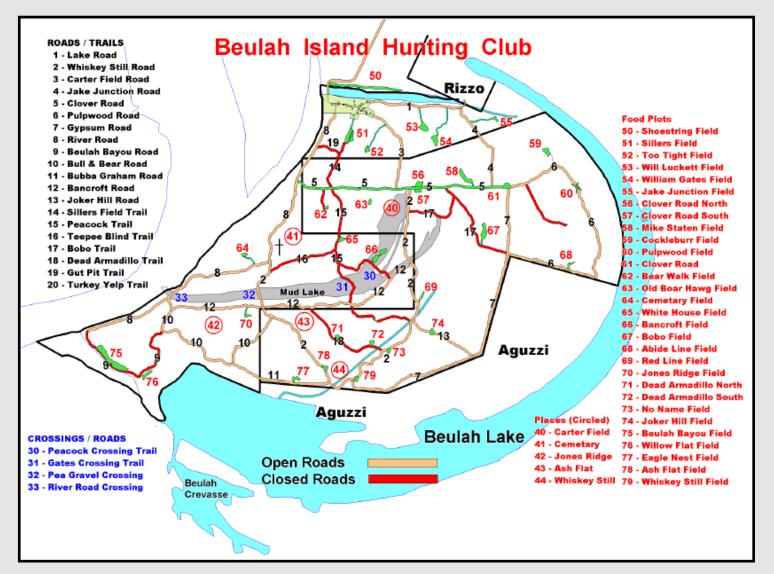

- Skinning Shed with Walk-in Cooler (Full Time Game Care on Site)
- Wildlife Biologist (John Varnell) Big Buck Program
- Full-Time Caretaker for Past 15+ Years —Howard Gilbert
- Membership Subject to 30 Day Approval Process

Beulah Island Hunting Club is one of the most affordable equity shares currently listed along the Mississippi River. The club is located just 10 minutes from Rosedale, Mississippi and is accessed by driving from the Mississippi side of the River. The camp area is very clean and nice. All cabins are raised and most are constructed with cypress exteriors. So if you are looking to join a Mississippi River Equity Club Share for less than \$200,000, don't wait too long!! Call Michael Oswalt today for your private showing!!































**AERIAL MAP** 





**CLUB MAP** 





ΤΟΡΟ ΜΑΡ





## DIRECTIONAL MAP

**Directions:** From Rosedale, MS head south on MS-1/Main St toward Bruce St for 1.6 mi. Turn right onto David Work Dr. in 2.1 mi. Continue onto Beulah Island Rd.