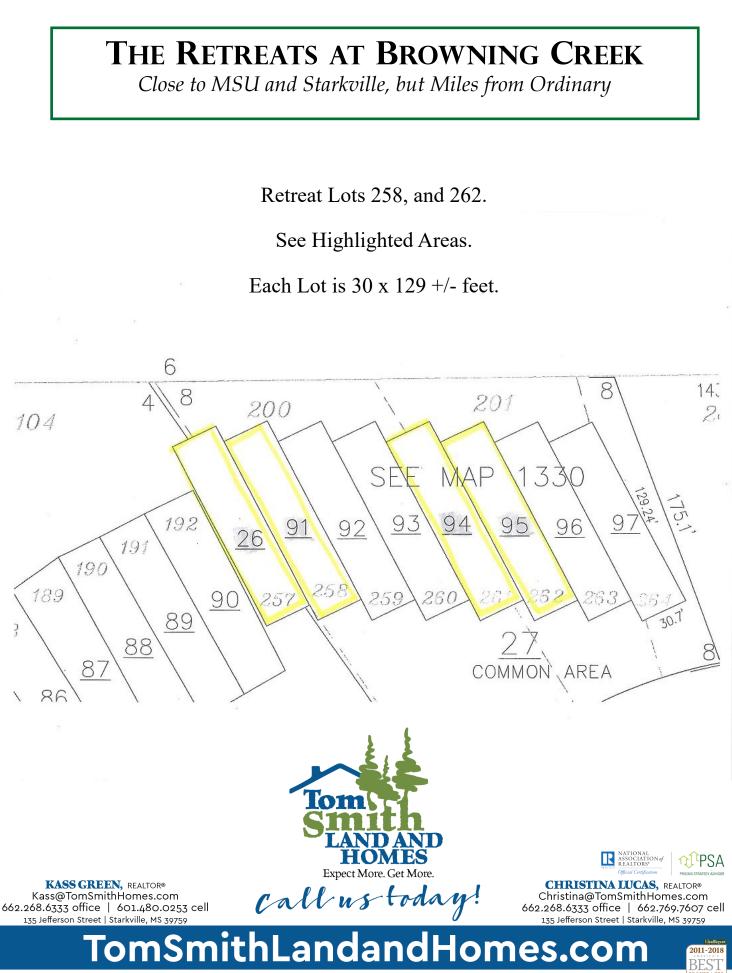

## THE RETREATS AT BROWNING CREEK

Close to MSU and Starkville, but Miles from Ordinary

Each Lot \$17,000. Retreat Lots 258, 262.

Some of the last remaining retreat lots on site! These 4 available lake view lots at The Retreats at Browning Creek are the perfect spot out of town. Whether you are looking for a weekend home close to MSU, yet away from the hustle and bustle of city life; or if a permanent Starkville home on an affordably priced lot is what you are after - look no further! Enjoy lake privileges with boathouse, pavilion, and beach on this private neighborhood lake and take up fishing, boating, or swimming. HOA fees and covenants to apply. Each lot is approximately 30 x 129 +/- feet. The homes and grounds that make up The Retreats at Browning Creek were modeled after the quaint, and historic cabins of the Neshoba County Fair. With too many features to name, you just have to come see it for yourself! <u>Directions:</u> Travel south on Blackjack Road, keep right at round-about to Oktoc Road, drive south 7 miles. Turn left into Browning Creek, going through the gates; drive .5 miles, then take a left at the 2nd entrance into the Retreats. Lots 257, 258, 261, and 262 are down the hill on the right overlooking the lake.