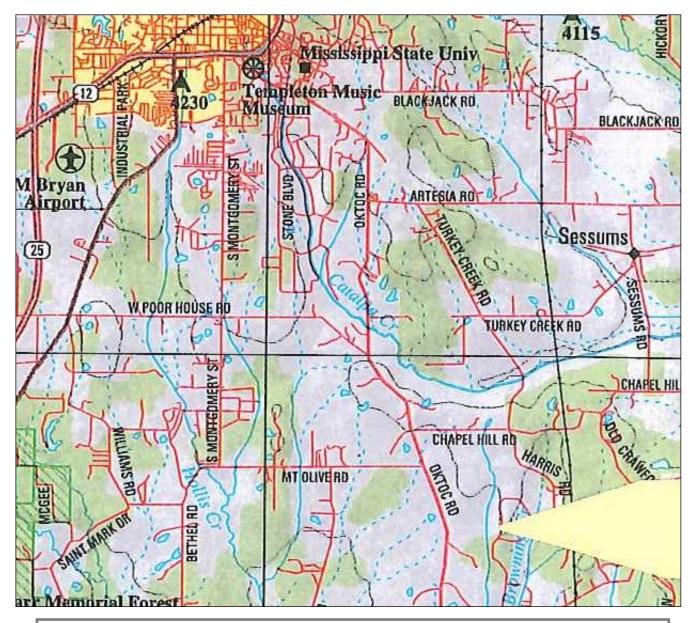

## THE RETREATS AT BROWNING CREEK

Close to MSU and Starkville, but Miles from Ordinary

Each Lot \$17,000. Retreat Lots 258, 262.

Some of the last remaining retreat lots on site! These 4 available lake view lots at The Retreats at Browning Creek are the perfect spot out of town. Whether you are looking for a weekend home close to MSU, yet away from the hustle and bustle of city life; or if a permanent Starkville home on an affordably priced lot is what you are after - look no further! Enjoy lake privileges with boathouse, pavilion, and beach on this private neighborhood lake and take up fishing, boating, or swimming. HOA fees and covenants to apply. Each lot is approximately 30 x 129 +/- feet. The homes and grounds that make up The Retreats at Browning Creek were modeled after the quaint, and historic cabins of the Neshoba County Fair. With too many features to name, you just have to come see it for yourself! <u>Directions:</u> Travel south on Blackjack Road, keep right at round-about to Oktoc Road, drive south 7 miles. Turn left into Browning Creek, going through the gates; drive .5 miles, then take a left at the 2nd entrance into the Retreats. Lots 257, 258, 261, and 262 are down the hill on the right overlooking the lake.