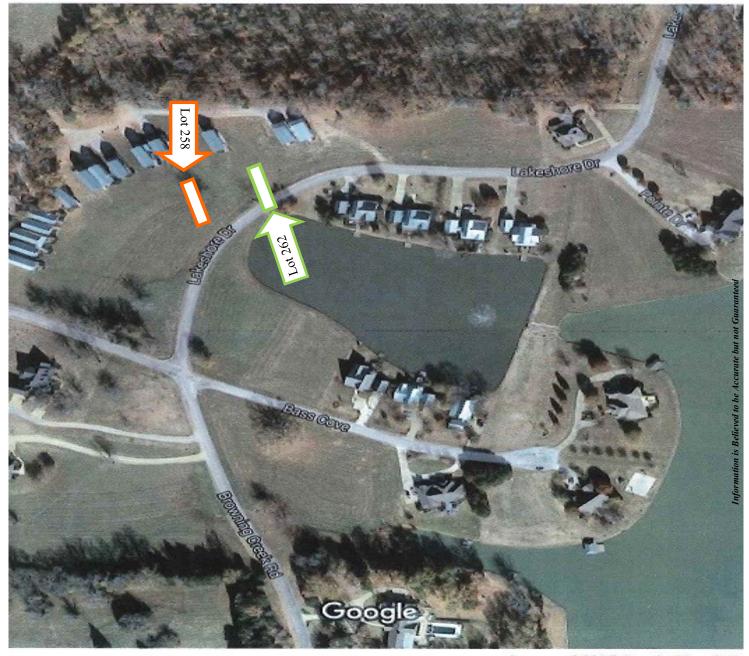

## Ariel View of Retreat Lots 258, and 262. For Illustrative Purposes Only.

Imagery @2015 Google, Map data

Information is believed to be accurate but not guaranteed.

**The Retreats at Browning Creek, Starkville, Mississippi 39759** Directions: Travel south on Blackjack Road, keep right at round-about to Oktoc Road, drive south 7 miles. Turn left into Browning Creek, going through the gates; drive .5 miles, then take a left at the 2nd entrance into the Retreats. Lots 258, and 262 are down the hill on the right.